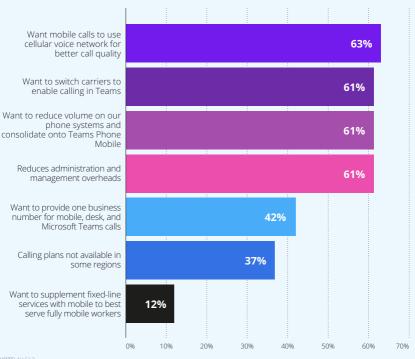

of companies prefer Teams Phone Mobile *(formerly Operator Connect Mobile)* for remote employees

What is your preferred method of PSTN (Public Switched Telephone Network) connectivity for Microsoft Teams?

Direct Routing 🔵 No preference

Primarily to utilize a carrier's network for better call quality. Verizon currently is the only U.S. partner to offer Teams Phone Mobile, branded as Verizon Mobile for Microsoft Teams in conjunction with Direct Routing and Operator Connect PSTN dialing options

#### Why do you prefer Teams Phone Mobile for PSTN connectivity?

NOTE: N=513 SOURCE: OMDIA