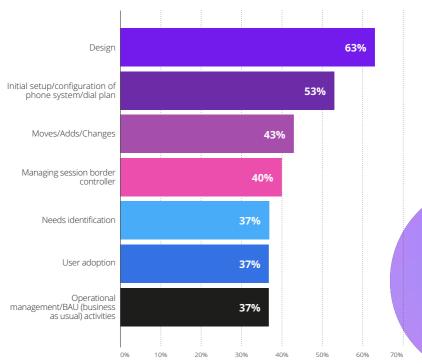

## **ONLY 6%**

of enterprises plan to leverage their IT department for their Microsoft Teams implementation. Consequently, organizations should select a vendor with extensive experience and a variety of connectivity options for their global roll-out of Microsoft Teams.

### Which parts of the Teams implementation will you complete with your internal IT team resources?

NOTE: N=513 SOURCE: OMDIA