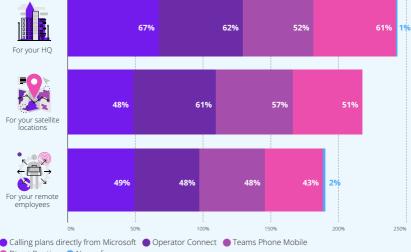

### There's no "one size fits (c)all" for Microsoft Teams

of organizations need to support remote employees in some capacity. Businesses need to consider a vendor with a heritage in mobile communications.